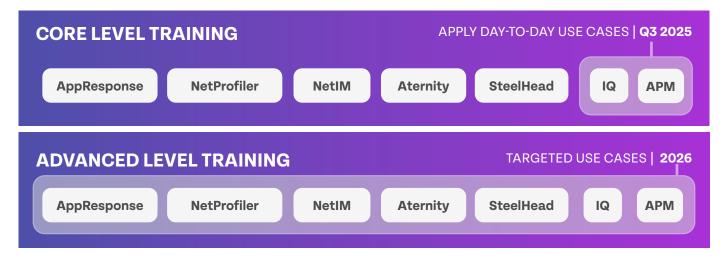

lems every day. Become a Certified Professional today and extract the full power of the Riverbed Platform!



## **Learning Methodology**

Learning Plans for each Riverbed solution provide a guided, yet flexible learning experience.

- Complete courses at your own pace in modular activities, such as Interactive Lessons, full video Demonstrations or Hands-on Labs.
- Pass a Certification Exam to become a Riverbed Academy Certified Professional.



## Curriculum

Each Riverbed Academy Learning Plan contains:

- A solution Introduction geared toward Riverbed newcomers and managers.
- An Operation course for Riverbed solutions users, to adopt common and advanced use cases.
- An Administration course, to deploy and maintain Riverbed solutions toward IT success.



## Learning Plans at a Glance





## Start Your Learning Journey

To browse the Riverbed Academy Catalog and enroll in training, visit education, riverbed.com